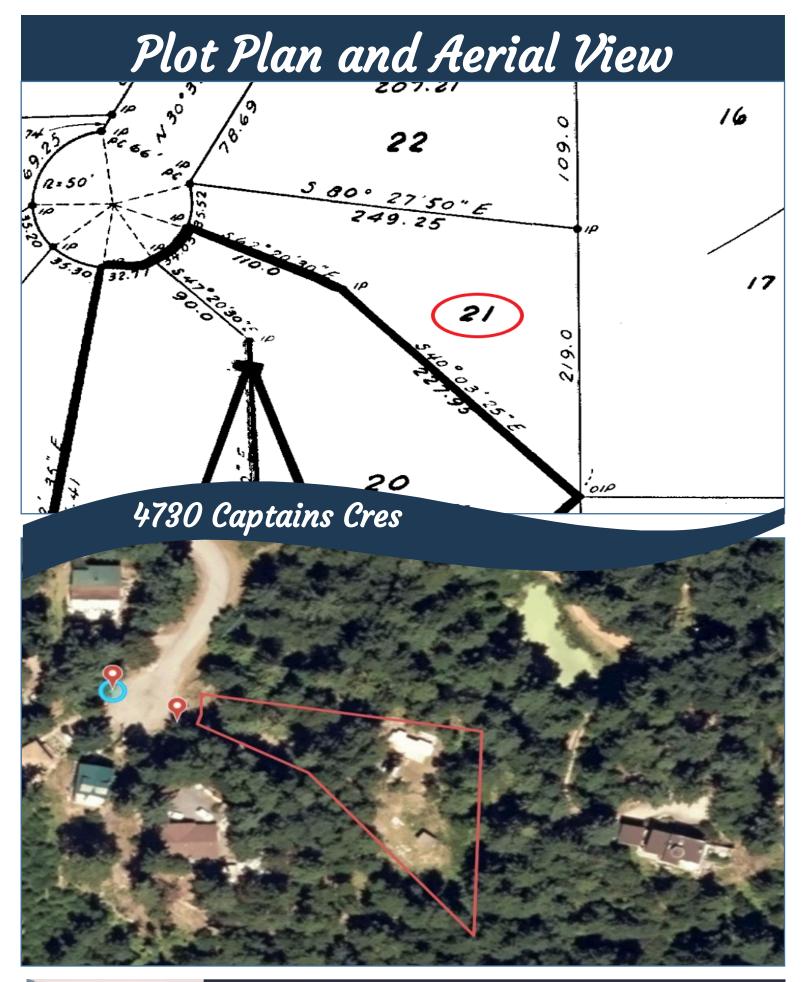

### 4730 Captains Cres

Dockside Realty, Guif Islands Vancouver Island Hope Bay: 250-629-3166 Sidney: 250-656-5062 info@DocksideRealty.ca A special opportunity to get into the red-hot Pender Island Market. This quiet, sunny, private, large 0.6-acre lot has so much to offer. The property has been landscaped with beautifully tiered areas with retaining walls & flat open spaces. A bright & roomy 1BR park model trailer with full bathroom is a comfortable place to stay. Enjoy the open fenced lot with its villa style collection of beautiful outbuildings. There's a clean, large outbuilding with full bathroom & laundry, as well as a clean and cozy bedroom outbuilding for guests. A roughed-in area for a great patio & another open-air bar style outbuilding are ready to create unforgettable memories with family & friends. Close to Magic Lake tennis courts, picturesque walking trails & beautiful Thieves Bay Marina with its unbelievable moorage rates & visiting orca whales. The seller will be reviewing all offers on Tuesday March 23, 2021 at 4pm & all offers should be left open until at least the end of the day for acceptance.

### 4730 Captains Cres

Year Built (est): 2007 Lot Acres: 0.60 Bedrooms: 0 Bathrooms: 0 Fin SqFt: 380 Unfin SqFt: 200 Bsmt: None Water: Municipal Waste: Septic System Driveway: Gravel/dirt

#### Lot Features:

- South Exposure
- Sunny
- Private
- OutbuildingsAccess to Thieves

Bay, tennis courts & close to walking trails.

Hope Bay: 250-629-3166 Sidney: 250-656-5062 info@DocksideRealty.ca

Dockside Realty